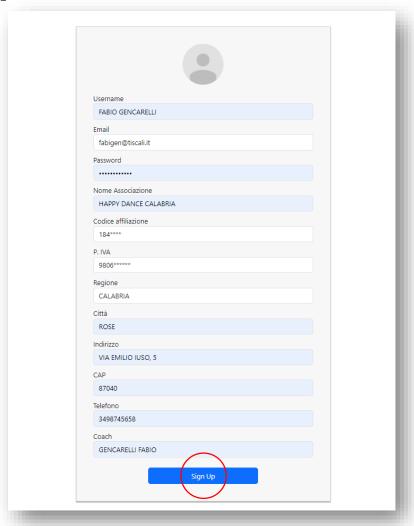

#### 1. CREAZIONE ACCOUT

- Accedi a <a href="https://sporteventmanagement.it/">https://sporteventmanagement.it/</a>
- > Clicca in alto a destra sul pulsante SIGN UP

➤ Inserire i dati richiesti facendo molta attenzione a ricordare USERNAME E PASSWORD e inserendo correttamente il C.F./P.IVA ASD/SSD. Al termine cliccare su SIGN UP