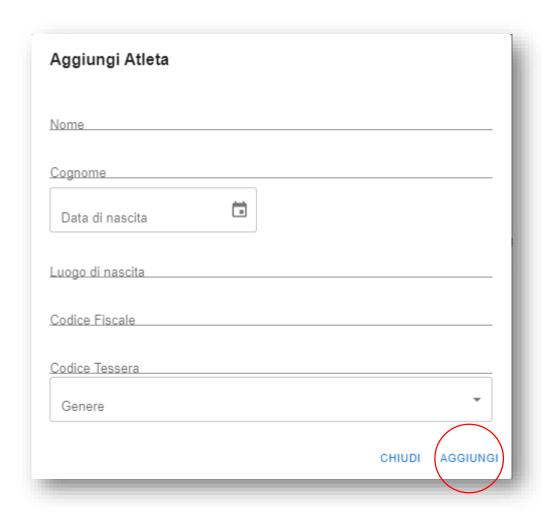

## 2. INSERIMENTO ATLETI

> Entrati nella propria area cliccare su ATLETI in alto a sinistra e CLICCARE SU AGGIUNGI

- Inserire tutti i dati richiesti facendo particolare attenzione alla data di nascita e al codice fiscale, fondamentali per l'inserimento dell'attività sportiva e\o didattica al RASD. Infine CLICCA AGGIUNGI e continua così per tutti gli atleti che dovrai inserire alla competizione.
  - P.S. Una volta inseriti tutti gli atleti e creta così la propria anagrafica, non ci sarà bisogno in futuro di ripetere questi passaggi.