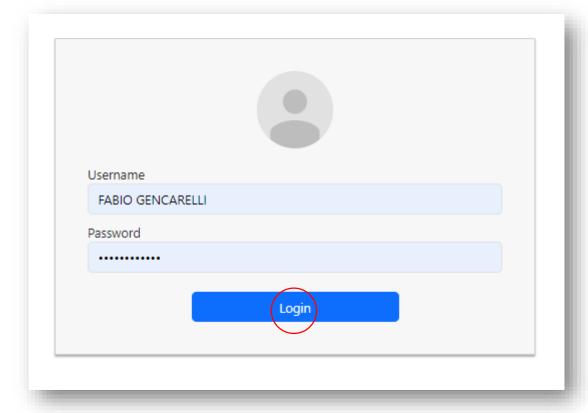

- > Vi arriverà una mail contenente come oggetto "Competa la registrazione",
- > CLICCARE SUL LINK RIPORTATO

➤ Riaccedi a <a href="https://sporteventmanagement.it/">https://sporteventmanagement.it/</a>, clicca su LOGIN riportato in alto a destra e inserisci USERNAME E PASSWORD precedentemente inseriti