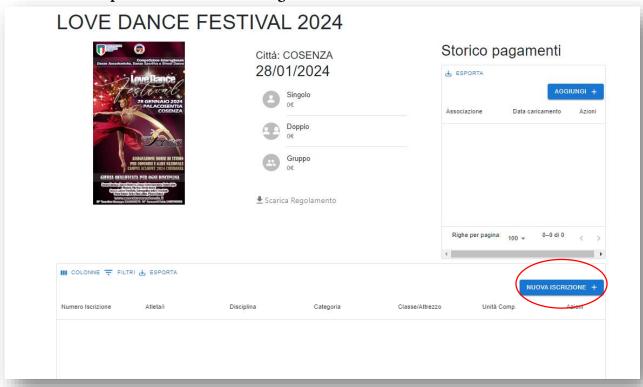

## > Si aprirà una finestra di dialogo, CLICCARE SU NUOVA ISCRIZIONE

Qualora sia richiesto dall'organizzatore della competizione si dovrà allegare nello STORICO PAGAMENTI la copia bonifico effettuato.

- Vi verranno richiesti di specificare:
  - ✓ Disciplina
  - ✓ Unità Competitiva
  - ✓ Selezione Atleti
  - ✓ Categoria (età)
  - ✓ Classe/attrezzo

Compilati questi campi CLICCARE SU INVIO. Potrete visionare le vostre iscrizioni fino alla chiusura delle stesse.

Per qualsiasi informazione contattare il 3498745658 M° Fabio Gencarelli