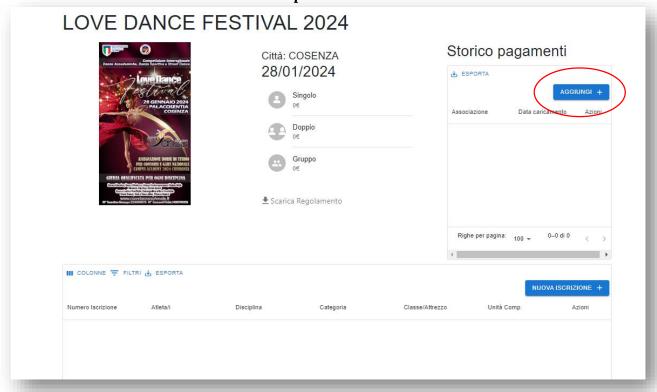

#### 3. ISCRIZIONE COMPETIZIONE

Cliccare su HOME riportato in alto a sinistra vicino atleti, vi uscirà l'elenco delle gare accreditate a questo software. Cercare la competizione a cui ci si vuole iscrivere e CLICCARE SU ISCRIZIONI

## > Si aprirà una finestra di dialogo, CLICCARE SU NUOVA ISCRIZIONE

Qualora sia richiesto dall'organizzatore della competizione si dovrà allegare nello STORICO PAGAMENTI la copia bonifico effettuato.

- Vi verranno richiesti di specificare:
  - ✓ Disciplina
  - ✓ Unità Competitiva
  - ✓ Selezione Atleti
  - ✓ Categoria (età)
  - ✓ Classe/attrezzo