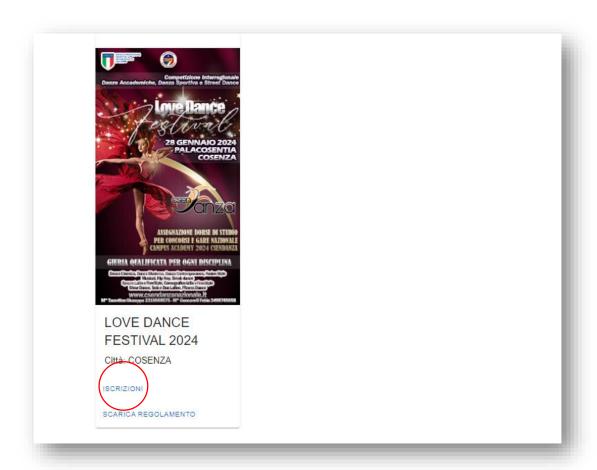

#### 3. ISCRIZIONE COMPETIZIONE

Cliccare su HOME riportato in alto a sinistra vicino atleti, vi uscirà l'elenco delle gare accreditate a questo software. Cercare la competizione a cui ci si vuole iscrivere e CLICCARE SU ISCRIZIONI