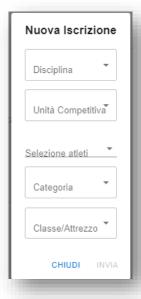

## > Si aprirà una finestra di dialogo, CLICCARE SU NUOVA ISCRIZIONE

Qualora sia richiesto dall'organizzatore della competizione si dovrà allegare nello STORICO PAGAMENTI la copia bonifico effettuato.

- Vi verranno richiesti di specificare:
  - ✓ Disciplina
  - ✓ Unità Competitiva
  - ✓ Selezione Atleti
  - ✓ Categoria (età)
  - ✓ Classe/attrezzo

Compilati questi campi CLICCARE SU INVIO. Potrete visionare le vostre iscrizioni fino alla chiusura delle stesse.

Per qualsiasi informazione contattare il 3498745658 M° Fabio Gencarelli