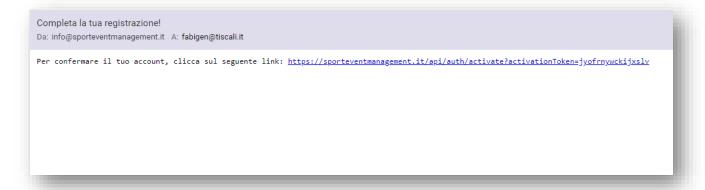

- > Vi arriverà una mail contenente come oggetto "Competa la registrazione",
- > CLICCARE SUL LINK RIPORTATO

➤ Riaccedi a <a href="https://sporteventmanagement.it/">https://sporteventmanagement.it/</a>, clicca su LOGIN riportato in alto a destra e inserisci USERNAME E PASSWORD precedentemente inseriti