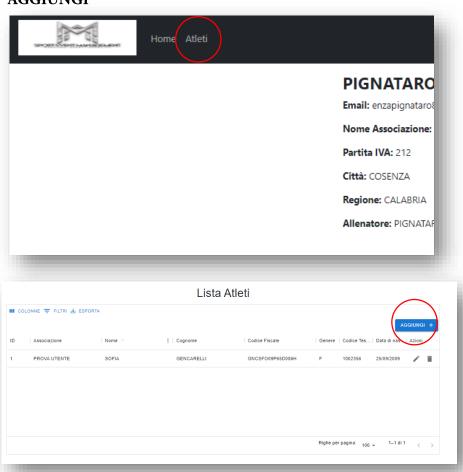

## 2. INSERIMENTO ATLETI

> Entrati nella propria area cliccare su ATLETI in alto a sinistra e CLICCARE SU AGGIUNGI

- Inserire tutti i dati richiesti facendo particolare attenzione alla data di nascita e al codice fiscale, fondamentali per l'inserimento dell'attività sportiva e\o didattica al RASD. Infine CLICCA AGGIUNGI e continua così per tutti gli atleti che dovrai inserire alla competizione.
  - P.S. Una volta inseriti tutti gli atleti e creta così la propria anagrafica, non ci sarà bisogno in futuro di ripetere questi passaggi.