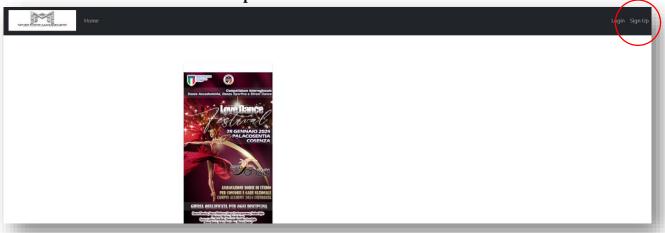

#### 1. CREAZIONE ACCOUT

- Accedi a <a href="https://sporteventmanagement.it/">https://sporteventmanagement.it/</a>
- > Clicca in alto a destra sul pulsante SIGN UP

➤ Inserire i dati richiesti facendo molta attenzione a ricordare USERNAME E PASSWORD e inserendo correttamente il C.F./P.IVA ASD/SSD. Al termine cliccare su SIGN UP